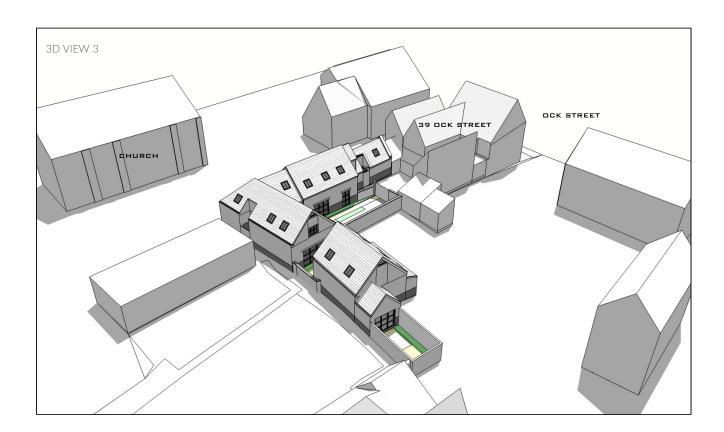

EVATIONS - PROPOSED 1

1:100 @ A3

379 - **151** 

39a & 39b OCK STREET, ABINGDON MARK & RON WYATT







1 Worley Walk High Street Witney, OX28 6HJ 01993 402 993 www.ajp-architects.co.uk

REV C: 06.08.2020 - UNIT 4 ROOF AMENDED REV B: 18.11.2019 - PLANNING APPLICATION 2 REV A: 12.02.2019 - PLANNING APPLICATION

39a & 39b OCK STREET, ABINGDON

ELEVATIONS - PROPOSED 2

379 - **152** 

MARK & RON WYATT

1:100 @ A3





1 Worley Walk High Street Witney, OX28 6HJ 01993 402 993

REV C : 06.08.2020 - 5 UNIT SCHEME REV B : 09.12.2019 - PLANNING REGISTRATION REV A : 18.11.2019 - PLANNING APPLICATION 2

39a & 39b OCK STREET, ABINGDON

.08.2020 - 5 UNIT SCHEME
11.2019 - PLANNING REGISTRATION
11.2019 - PLANNING APPLICATION 2

ELEVATIONS - PROPOSED 3

379 - **153** 

1:100 @ A3

MARK & RON WYATT











1 Worley Walk High Street Witney, OX28 6HJ 01993 402 993 REV D: 06.08.2020 - 5 UNIT SCHEME REV C: 18.11.2019 - PLANNING APPLICATION 2 REV B: 23.09.2019 - PRE APP AFTER WITHDRAWL REV A: 12.02.2019 - PLANNING APPLICATION

3D VIEWS

NOT TO SCALE @ A3

379 - **121**