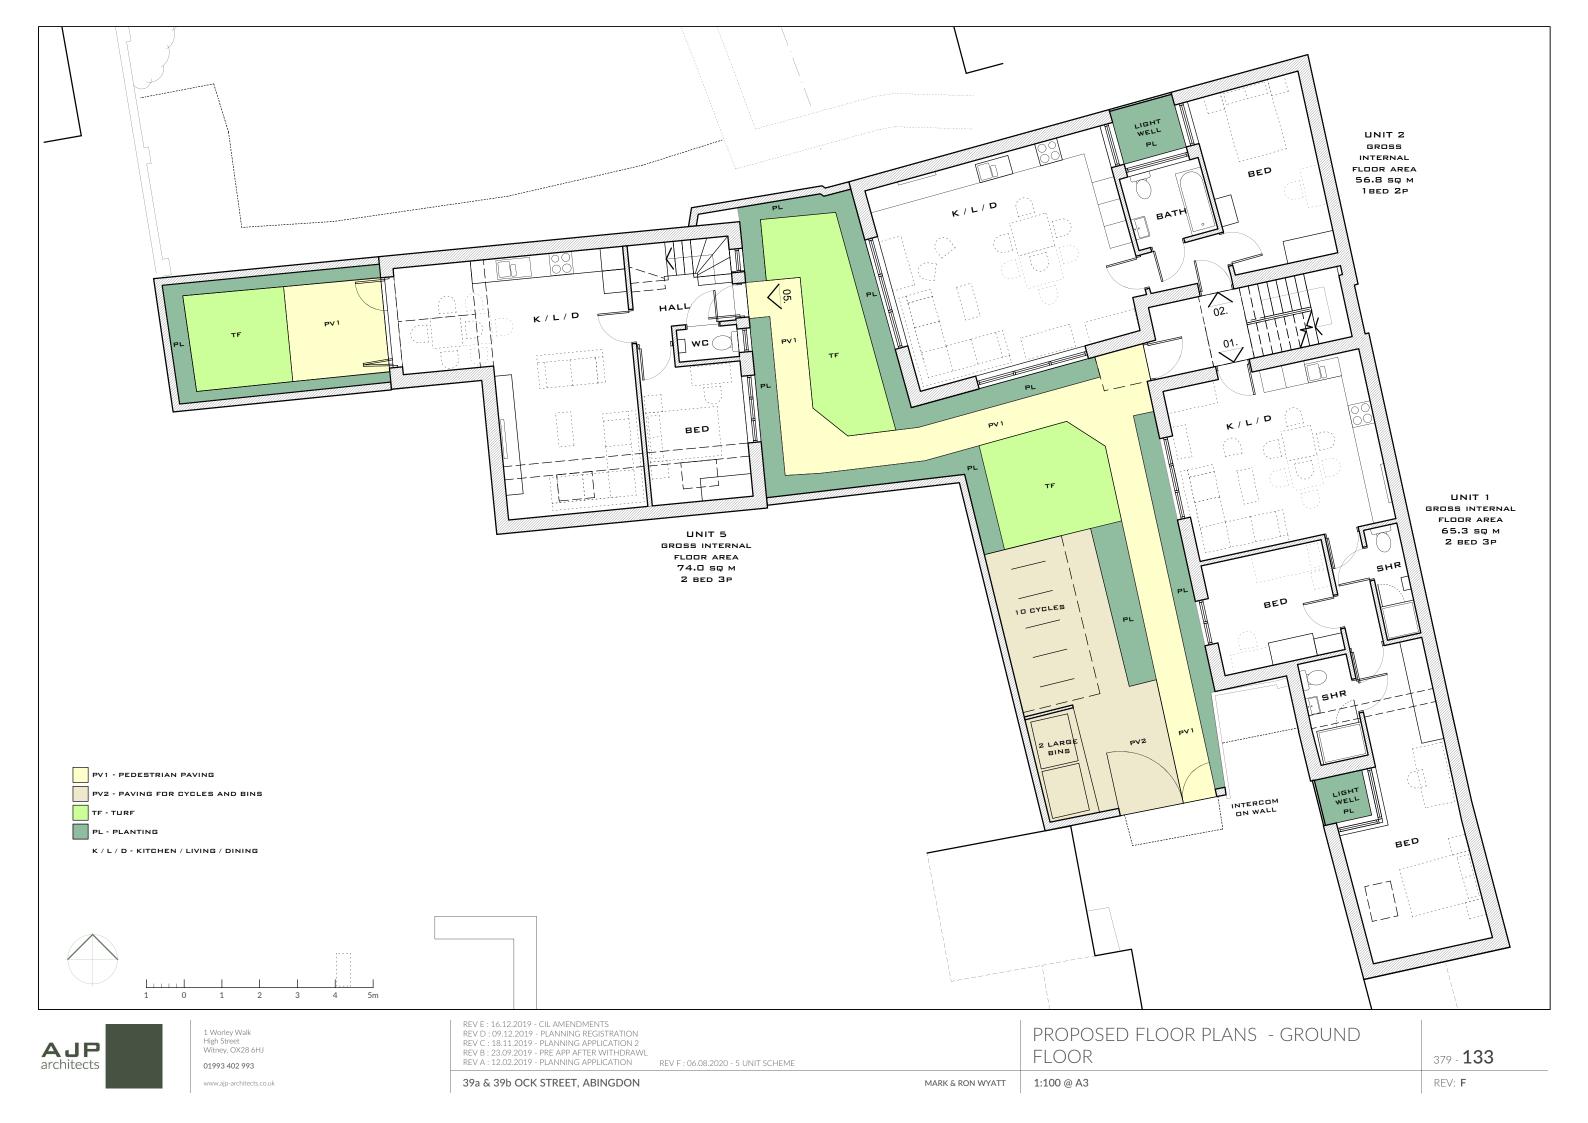

1:200 @ A3

www.ajp-architects.co.uk

39a & 39b OCK STREET, ABINGDON

MARK & RON WYATT 1:100 @ A3 REV: E

www.ajp-architects.co.uk

1 Worley Walk High Street Witney, OX28 6HJ 01993 402 993

REV C : 06.08.2020 - CORNER GABLE REPLACED WITH HIPPED ROOF REV B : 18.11.2019 - PLANNING APPLICATION 2 REV A : 12.02.2019 - PLANNING APPLICATION