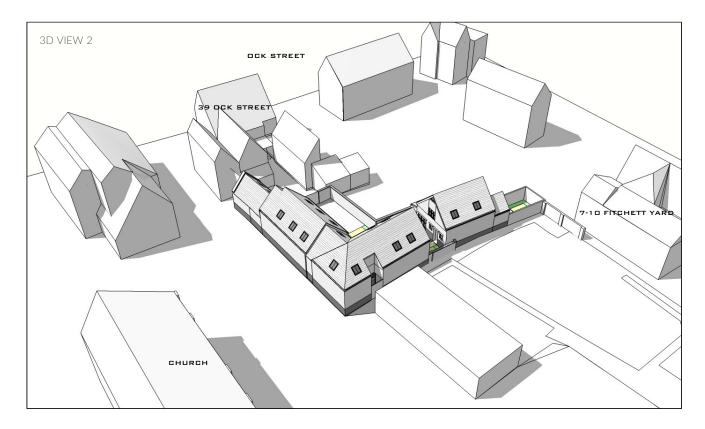

ELEVATIONS - PROPOSED 1

1:100 @ A3

379 - **151** 

39a & 39b OCK STREET, ABINGDON MARK & RON WYATT







1 Worley Walk High Street Witney, OX28 6HJ 01993 402 993 www.ajp-architects.co.uk

REV C: 06.08.2020 - UNIT 4 ROOF AMENDED REV B: 18.11.2019 - PLANNING APPLICATION 2 REV A: 12.02.2019 - PLANNING APPLICATION

39a & 39b OCK STREET, ABINGDON

ELEVATIONS - PROPOSED 2

379 - **152** 

MARK & RON WYATT

1:100 @ A3





1 Worley Walk High Street Witney, OX28 6HJ 01993 402 993

REV C : 06.08.2020 - 5 UNIT SCHEME REV B : 09.12.2019 - PLANNING REGISTRATION REV A : 18.11.2019 - PLANNING APPLICATION 2

39a & 39b OCK STREET, ABINGDON

.08.2020 - 5 UNIT SCHEME
11.2019 - PLANNING REGISTRATION
11.2019 - PLANNING APPLICATION 2

ELEVATIONS - PROPOSED 3

379 - **153** 

1:100 @ A3

MARK & RON WYATT











1 Worley Walk High Street Witney, OX28 6HJ 01993 402 993 REV D: 06.08.2020 - 5 UNIT SCHEME REV C: 18.11.2019 - PLANNING APPLICATION 2 REV B: 23.09.2019 - PRE APP AFTER WITHDRAWL REV A: 12.02.2019 - PLANNING APPLICATION

3D VIEWS

NOT TO SCALE @ A3

379 - **121**