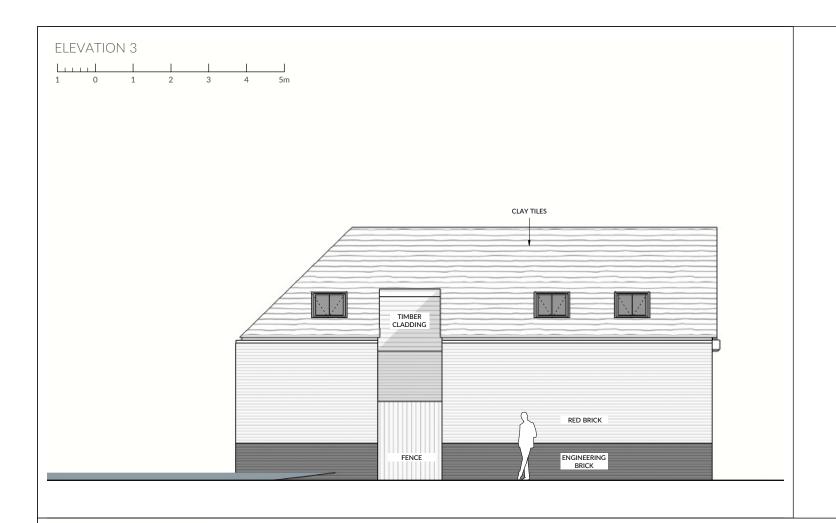

39a & 39b OCK STREET, ABINGDON

.08.2020 - 5 UNIT SCHEME
11.2019 - PLANNING REGISTRATION
11.2019 - PLANNING APPLICATION 2

ELEVATIONS - PROPOSED 3

379 - **153** 

1:100 @ A3

MARK & RON WYATT

1 Worley Walk High Street Witney, OX28 6HJ 01993 402 993 REV D: 06.08.2020 - 5 UNIT SCHEME REV C: 18.11.2019 - PLANNING APPLICATION 2 REV B: 23.09.2019 - PRE APP AFTER WITHDRAWL REV A: 12.02.2019 - PLANNING APPLICATION